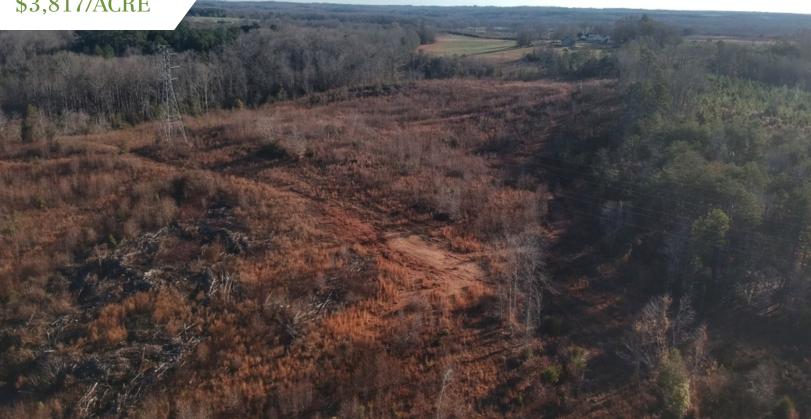

### \$3,817/ACRE

### **Property Details**

- Asking Price \$3,817 per acre
- +- 2.1 Miles to I-26
- Located in the industrious Highway 221 and 290 corridor
- +- 15 minutes to Downtown Spartanburg
- Abundant deer population on the property
- 1000 feet of creek follows the property on the Hwy 221 side
- Spartanburg County tax map 6-46-00-045.00
- Water available
- Buyer and or buyers agent(s) to confirm acreage, zoning, utility locations and cost.

#### **Property Overview**

This property is another great investment opportunity! Located just over 2 miles from I-26, this +- 39.3 acres is located near the highway 290 and highway 221 intersection in Moore. This property offers access from highway 221 through an easement that leads you to small rolling hills, +- 1000 feet of creek frontage and offers great views of the property and of the neighboring properties. Most of the property has been clear cut it, but it offers the opportunity to plant pines for a long term investment opportunity or offers a better perspective on future development. There are whitetail signs all over the property, from tracts, rubs to scrapes. This is an excellent deer hunting property. You can be out of your office and in the deer stand in just minutes with its close proximity to Spartanburg and surrounding areas.