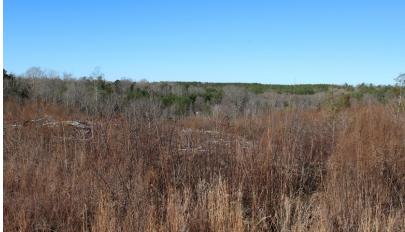

#### **Property Overview**

This property is another great investment opportunity! Located just over 2 miles from I-26, this +- 39.3 acres is located near the highway 290 and highway 221 intersection in Moore. This property offers access from highway 221 through an easement that leads you to small rolling hills, +- 1000 feet of creek frontage and offers great views of the property and of the neighboring properties. Most of the property has been clear cut it, but it offers the opportunity to plant pines for a long term investment opportunity or offers a better perspective on future development. There are whitetail signs all over the property, from tracts, rubs to scrapes. This is an excellent deer hunting property. You can be out of your office and in the deer stand in just minutes with its close proximity to Spartanburg and surrounding areas.

## Property Photos Highway 221 | Moore, SC 29369

 $\sim$ 

✓ Dallas Wright +1 843 505 2644 dwright@naiearlefurman.com **Tripp Taylor** +1 336 260 5523 ttaylor@naiearlefurman.com No Warranty Or Representation. Express Of implied, Is Made As To The Accuracy Of the information Contained Herein, And The Same Is Submitted Subject To Errors, Omissions, Change Of Price, Remail Or Other Conditions, Pror Sale Notice, And Of Any Special Listing Conditions Imposed By Our Principals No Warrantise Or Representations Are Made As To The Condition Of The Property Or Any Hazards Contained Therein Are Any To Be Implied.