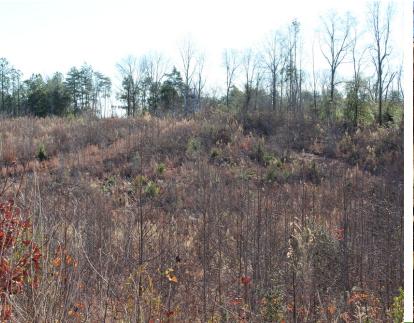

#### **Property Overview**

This property is another great investment opportunity! Located just over 2 miles from I-26, this +- 39.3 acres is located near the highway 290 and highway 221 intersection in Moore. This property offers access from highway 221 through an easement that leads you to small rolling hills, +- 1000 feet of creek frontage and offers great views of the property and of the neighboring properties. Most of the property has been clear cut it, but it offers the opportunity to plant pines for a long term investment opportunity or offers a better perspective on future development. There are whitetail signs all over the property, from tracts, rubs to scrapes. This is an excellent deer hunting property. You can be out of your office and in the deer stand in just minutes with its close proximity to Spartanburg and surrounding areas.

## Property Photos Highway 221 | Moore, SC 29369

 $\sim$ 

✓ Dallas Wright +1 843 505 2644 dwright@naiearlefurman.com **Tripp Taylor** +1 336 260 5523 ttaylor@naiearlefurman.com No Warranty Or Representation. Express Of implied, Is Made As To The Accuracy Of the information Contained Herein, And The Same Is Submitted Subject To Errors, Omissions, Change Of Price, Remail Or Other Conditions, Pror Sale Notice, And Of Any Special Listing Conditions Imposed By Our Principals No Warrantise Or Representations Are Made As To The Condition Of The Property Or Any Hazards Contained Therein Are Any To Be Implied.