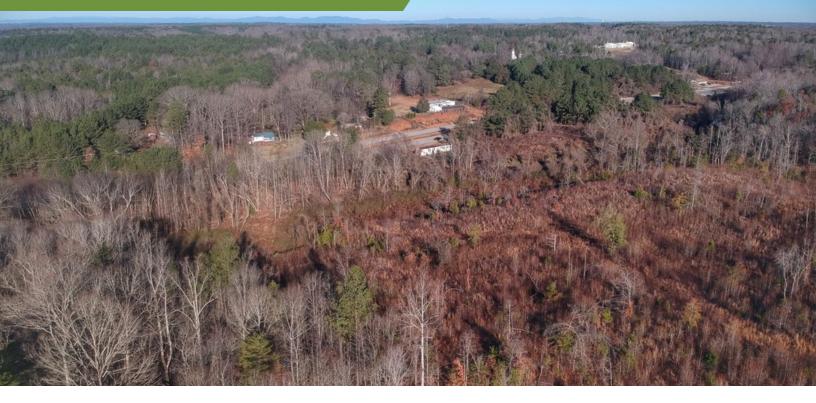

## Property Photos Highway 221 | Moore, SC 29369

 $\sim$ 

✓ Dallas Wright +1 843 505 2644 dwright@naiearlefurman.com **Tripp Taylor** +1 336 260 5523 ttaylor@naiearlefurman.com No Warranty Or Representation. Express Of implied, Is Made As To The Accuracy Of the information Contained Herein, And The Same Is Submitted Subject To Errors, Omissions, Change Of Price, Remail Or Other Conditions, Pror Sale Notice, And Of Any Special Listing Conditions Imposed By Our Principals No Warrantise Or Representations Are Made As To The Condition Of The Property Or Any Hazards Contained Therein Are Any To Be Implied.

#### **Property Overview**

This property is another great investment opportunity! Located just over 2 miles from I-26, this +- 39.3 acres is located near the highway 290 and highway 221 intersection in Moore. This property offers access from highway 221 through an easement that leads you to small rolling hills, +- 1000 feet of creek frontage and offers great views of the property and of the neighboring properties. Most of the property has been clear cut it, but it offers the opportunity to plant pines for a long term investment opportunity or offers a better perspective on future development. There are whitetail signs all over the property, from tracts, rubs to scrapes. This is an excellent deer hunting property. You can be out of your office and in the deer stand in just minutes with its close proximity to Spartanburg and surrounding areas.