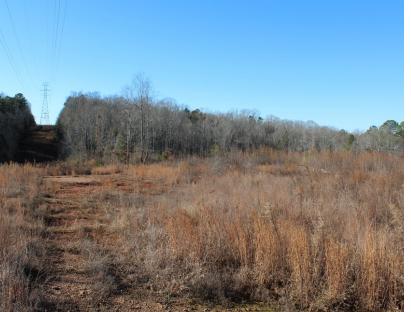

#### **Property Overview**

This property is another great investment opportunity! Located just over 2 miles from I-26, this +- 39.3 acres is located near the highway 290 and highway 221 intersection in Moore. This property offers access from highway 221 through an easement that leads you to small rolling hills, +- 1000 feet of creek frontage and offers great views of the property and of the neighboring properties. Most of the property has been clear cut it, but it offers the opportunity to plant pines for a long term investment opportunity or offers a better perspective on future development. There are whitetail signs all over the property, from tracts, rubs to scrapes. This is an excellent deer hunting property. You can be out of your office and in the deer stand in just minutes with its close proximity to Spartanburg and surrounding areas.

## Property Photos Highway 221 | Moore, SC 29369

 $\sim$ 

✓ Dallas Wright +1 843 505 2644 dwright@naiearlefurman.com **Tripp Taylor** +1 336 260 5523 ttaylor@naiearlefurman.com No Warranty Or Representation. Express Of implied, Is Made As To The Accuracy Of the information Contained Herein, And The Same Is Submitted Subject To Errors, Omissions, Change Of Price, Remail Or Other Conditions, Pror Sale Notice, And Of Any Special Listing Conditions Imposed By Our Principals No Warrantise Or Representations Are Made As To The Condition Of The Property Or Any Hazards Contained Therein Are Any To Be Implied.