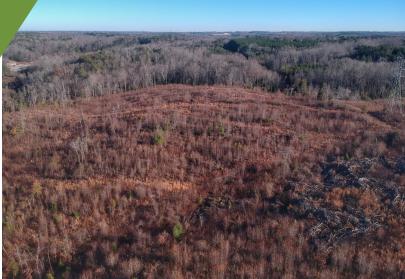

#### **Property Overview**

This property is another great investment opportunity! Located just over 2 miles from I-26, this +- 39.3 acres is located near the highway 290 and highway 221 intersection in Moore. This property offers access from highway 221 through an easement that leads you to small rolling hills, +- 1000 feet of creek frontage and offers great views of the property and of the neighboring properties. Most of the property has been clear cut it, but it offers the opportunity to plant pines for a long term investment opportunity or offers a better perspective on future development. There are whitetail signs all over the property, from tracts, rubs to scrapes. This is an excellent deer hunting property. You can be out of your office and in the deer stand in just minutes with its close proximity to Spartanburg and surrounding areas.

## Property Photos Highway 221 | Moore, SC 29369

 $\sim$ 

✓ Dallas Wright +1 843 505 2644 dwright@naiearlefurman.com **Tripp Taylor** +1 336 260 5523 ttaylor@naiearlefurman.com No Warranty Or Representation. Express Of implied, Is Made As To The Accuracy Of the information Contained Herein, And The Same Is Submitted Subject To Errors, Omissions, Change Of Price, Remail Or Other Conditions, Pror Sale Notice, And Of Any Special Listing Conditions Imposed By Our Principals No Warrantise Or Representations Are Made As To The Condition Of The Property Or Any Hazards Contained Therein Are Any To Be Implied.